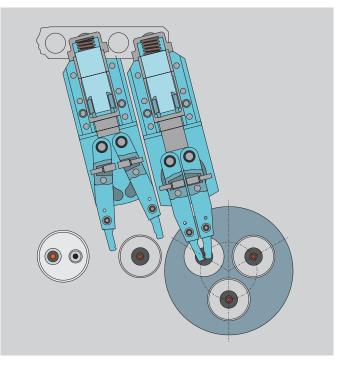

## Cold Former HC 5FT and HC 8F 2-die-3-blow with rotating die-block

- Production of short and intricate parts
- Collision-free ejection of finished pieces below the punches
- Long lasting tool life due to the precise bedding of the rotor and its secure lock in the working position
- High output of max. 400 pcs./min

▶ Gripper

Working principle