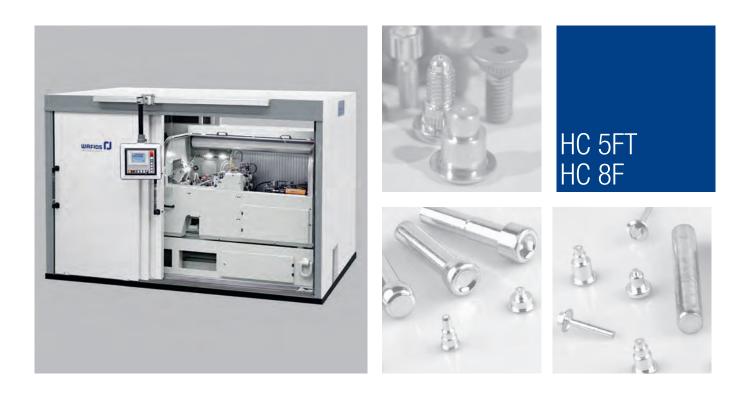

## Cold Former HC 5FT and HC 8F Brand HILGELAND

## Cold Former HC 5FT and HC 8F 2-die-3-blow with rotating die-block

- Production of short and intricate parts
- Collision-free ejection of finished pieces below the punches
- Long lasting tool life due to the precise bedding of the rotor and its secure lock in the working position
- High output of max. 400 pcs./min