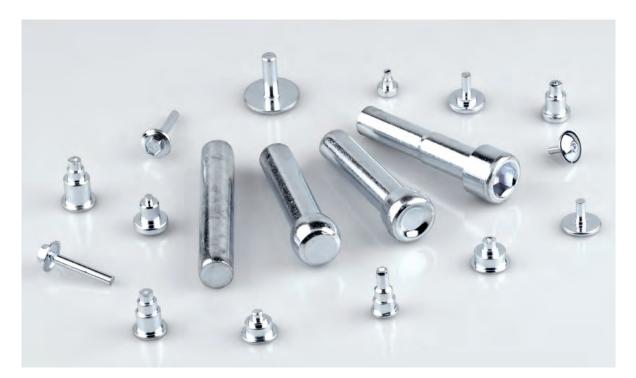

## Cold Former HC 5FT and HC 8F 2-die-3-blow with rotating die-block

- Production of short and intricate parts
- Collision-free ejection of finished pieces below the punches
- Long lasting tool life due to the precise bedding of the rotor and its secure lock in the working position
- High output of max. 400 pcs./min