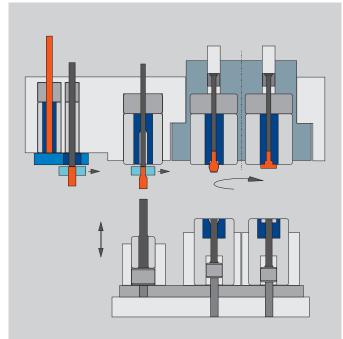

Hilgeland Kieserling EWMenn Nutap

## Cold Former HC 5FT and HC 8F Brand HILGELAND





## Cold Former HC 5FT and HC 8F 2-die-3-blow with rotating die-block

- Production of short and intricate parts
- Collision-free ejection of finished pieces below the punches
- Long lasting tool life due to the precise bedding of the rotor and its secure lock in the working position
- High output of max. 400 pcs./min



▶ Gripper



Working principle

## Cold Former HC 5FT and HC 8F Brand HILGELAND

|   | a      | - AL | 180 |
|---|--------|------|-----|
|   |        |      | (-) |
| - | (Sup - | 1    |     |

| Technical Data                   |                | HC 5FT                  | HC 8F                   |
|----------------------------------|----------------|-------------------------|-------------------------|
|                                  |                | with rotating die-block | with rotating die-block |
| Range of wire diameter up to     |                |                         |                         |
| 600 N/mm <sup>2</sup>            | mm             | 2 – 6                   | 4 – 8                   |
| Ejecting length on the die side: |                |                         |